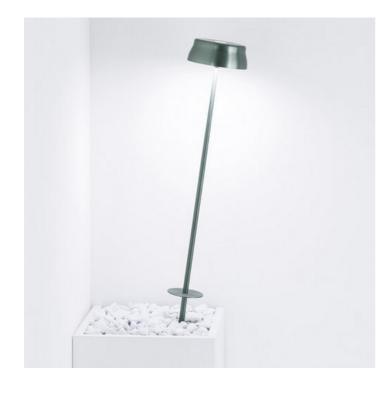

## Sister Light \_Lamp with peg

Sister Light is a rechargeable battery-powered cordless lamp with peg. A "touch" control on the head allows switching on/off, dimming (4-step: 100%, 60%, 30%, 6%) and selecting the color temperature of the light (2700 K, 3150 K or 4000 K). It is suitable for both indoor and outdoor use and salt spray resistant (1500 h). The head of the lamp comes screwed to the stem; it can be converted to magnetic fixing and detached to become an emergency light. It is provided with a 3-rod kit that allows to choose the height of the lamp among 56, 81 or 106 cm. An electronic control system monitors the remaining autonomy and ensures a constant luminous flux until the battery runs out. Recharging is therefore optimized and always properly done. The lamp comes with a USB Type-C cable per recharging; the battery charger is not included.