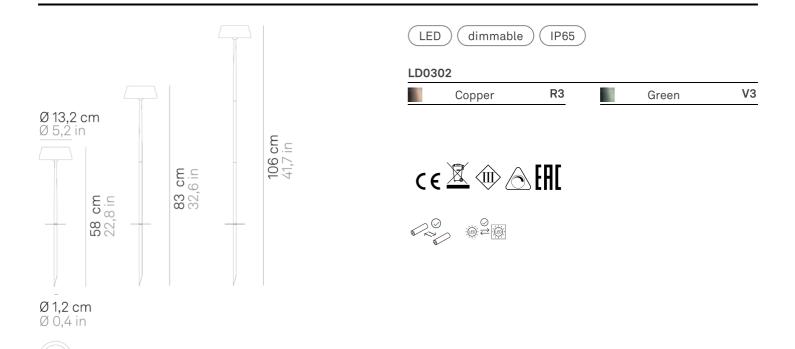

## Sister Light \_Lamp with peg

Sister Light is a rechargeable battery-powered cordless lamp with peg. A "touch" control on the head allows switching on/off, dimming (4-step: 100%, 60%, 30%, 6%) and selecting the color temperature of the light (2700 K, 3150 K or 4000 K). It is suitable for both indoor and outdoor use and salt spray resistant (1500 h). The head of the lamp comes screwed to the stem; it can be converted to magnetic fixing and detached to become an emergency light. It is provided with a 3-rod kit that allows to choose the height of the lamp among 56, 81 or 106 cm. An electronic control system monitors the remaining autonomy and ensures a constant luminous flux until the battery runs out. Recharging is therefore optimized and always properly done. The lamp comes with a USB Type-C cable per recharging; the battery charger is not included.

## Sister Light \_Lamp with peg

| Lighting specifications |                      | Electrical specifications      |                                                            |
|-------------------------|----------------------|--------------------------------|------------------------------------------------------------|
| source                  | LED                  | voltage                        | 100-240V                                                   |
| type                    | SMD                  | frequency                      | 50/60 Hz                                                   |
| total power             | 3,0 W                | input                          | 100-240V                                                   |
| power LED               | 2,4 W                | output                         | 5 Vdc max 2A                                               |
| color temperature       | 2700 - 3150 - 4000 K | batteria                       | batteria a pacchetto li-lon 3 celle<br>mod.18650 2500 ma/h |
| lumen lamp              | 250 - 260 - 270 lm   |                                |                                                            |
| lumen LED               | 305 - 326 - 328 lm   | autonomia<br>tempo di ricarica | 100% 8 h 60% 13 h 30% 28 h<br>6% 58 h.<br>5 H.             |
| beam angle              | 100°                 |                                |                                                            |
| CRI                     | > 90                 |                                |                                                            |
| class                   | E                    |                                |                                                            |
| dimmer                  | TOUCH DIMMER         |                                |                                                            |
| motion sensor           | NO                   |                                |                                                            |