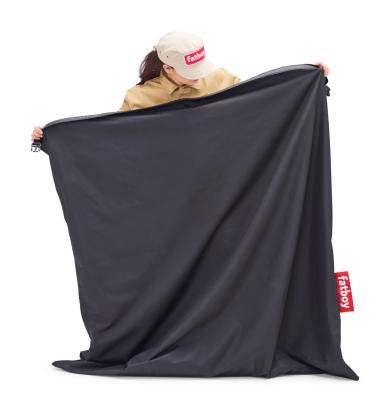

### The cover up

Material
Recycled Polyester solution

### Coating

Water and dirt repellent PVC coating