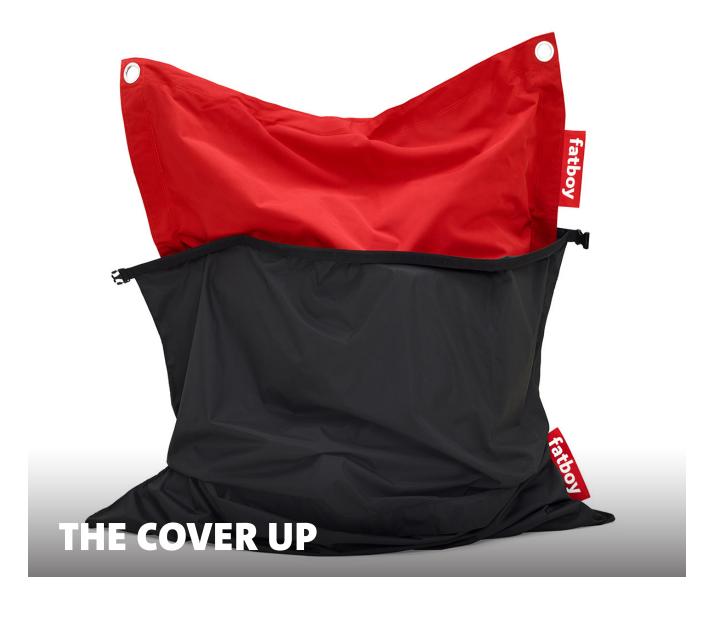

### The cover up

Material
Recycled Polyester solution

### Coating

Water and dirt repellent PVC coating

#### **★** Features

- UV-resistant
- $\bullet \ {\sf Lightweight}$
- · Bird proof
- Suitable for: Original outdoor, Buggle-up, Buggle-up outdoor, Original floatzac

#### **★** User recommendations

- The cover is not reversible, theglossy side must always face inwards, towards the furniture
- Make sure the furniture is dry when place inside the cover up
- Make sure the cover up is standing upright when in use
- If it must stay outdoors, cover it and place it under a roof and on a dry and protected floor or suface to prevent moisture from below.