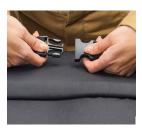

g with lukewarm water and natural soap
- For heavily soiled areas, scrub with a sponge soaked in mild detergent and rinse with cold water

#### **★** Features

- UV-resistant
- $\bullet \ {\sf Lightweight}$
- · Bird proof
- Suitable for: Original outdoor, Buggle-up, Buggle-up outdoor, Original floatzac

#### **★** User recommendations

- The cover is not reversible, theglossy side must always face inwards, towards the furniture
- Make sure the furniture is dry when place inside the cover up
- Make sure the cover up is standing upright when in use
- If it must stay outdoors, cover it and place it under a roof and on a dry and protected floor or suface to prevent moisture from below.

#### HOW TO ENJOY YOUR PRODUCT TO THE MAX

Keeping it clean See washing instructions







The cover up