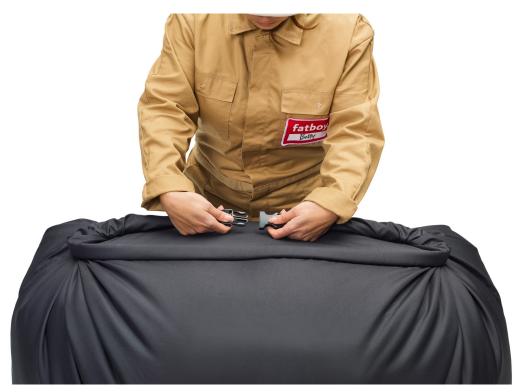

th lukewarm water and natural soap
- For heavily soiled areas, scrub with a sponge soaked in mild detergent and rinse with cold water

#### **★** Features

- UV-resistant
- $\bullet \ {\sf Lightweight}$
- · Bird proof
- Suitable for: Original outdoor, Buggle-up, Buggle-up outdoor, Original floatzac

#### **★** User recommendations

- The cover is not reversible, theglossy side must always face inwards, towards the furniture
- Make sure the furniture is dry when place inside the cover up
- Make sure the cover up is standing upright when in use
- If it must stay outdoors, cover it and place it under a roof and on a dry and protected floor or suface to prevent moisture from below.

#### HOW TO ENJOY YOUR PRODUCT TO THE MAX

Keeping it clean See washing instructions







The cover up