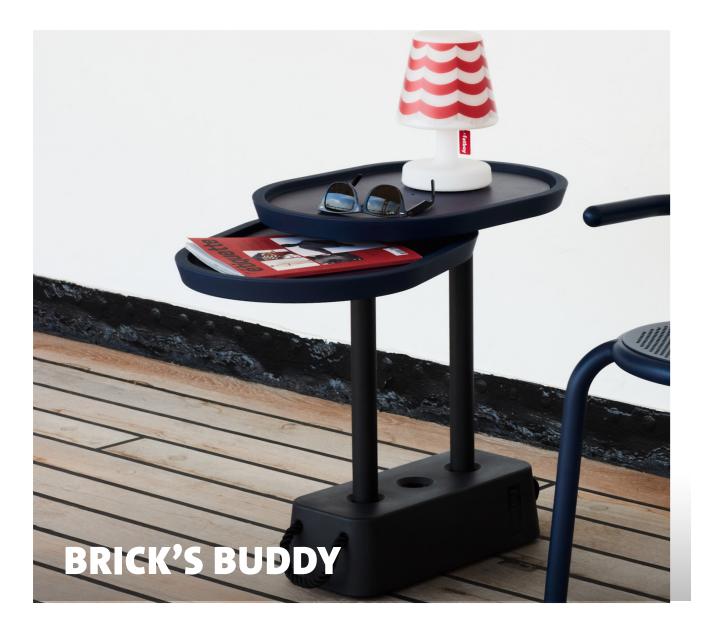

## **Brick's Buddy**

- Material
  Table top: Polyethylene
  (LDPE)
  - Table top inlay: Galvanized and powder coated steel Leg: Galvanized and powder coated steel
- Scoating
  - Table top inlay: Powder coating Leg: Powder coating
- Weight product 4.25 kg  $\oplus$
- ∑ Dimensions 56 x 39 x 67.5 cm 56 x 39 x 69.05 cm (when mounted in brick)
- ▲ Weight product + packaging 5.25 kg ↔
- Dimensions packaging 65 x 50.5 x 12.3 cm
- # Batch number Underneath the table top
- Features
   Allows you to use the Brick Table in combination with two table tops
- Recommendations
   Don't twist the top over 45 degrees from the base to ensure it won't flip over during heavy loading