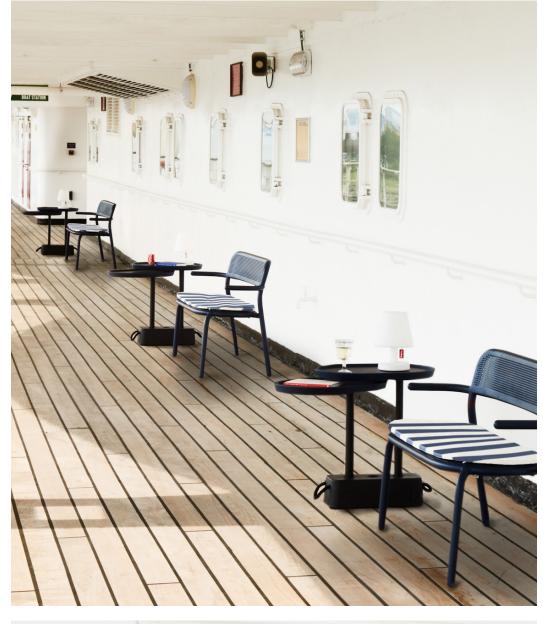

## HOW TO ENJOY YOUR PRODUCT TO THE MAX

Keeping it clean Wipe clean with a moist cloth or water and soap

Indoor

Outdoor

Brick's Buddy

Seperate aluminium table top inlay