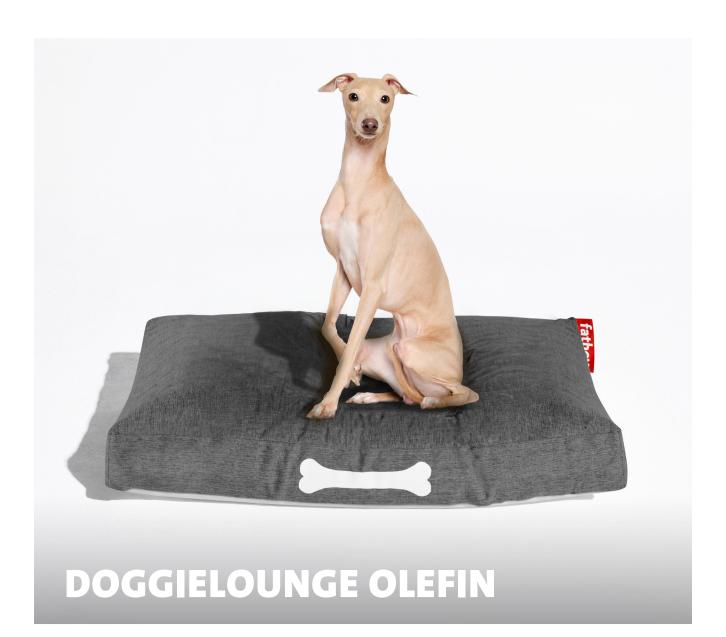

## Doggielounge Small & Large Olefin

Material

Outer fabric: Olefin Inner fabric: Non-woven polyester Bottom: Thermoplastic elastomer (TPE) non-slip

Filling Expanded Polystyrene (EPS)

L Litres

Small: 100 Litre Large: 200 Litre

Coating

Water and dirt repellent

Weight product

Small: 1.44 kg  $\Theta$ Large: 2.61 kg € □ Dimensions

Small: 78 x 60 x 14 cm Large: 120 x 75 x 14 cm

Weight product + packaging

Small: 2.39 kg e Large: 4.56 kg  $\Theta$ 

X Dimensions packaging Small: 47 x 47 x 52 cm Large: 78 x 60 x 50 cm

Batch number

In the cover, close to the zipper on a white label

## **₩** Washing instructions

- $\bullet$  Wash cover at 30  $^{\circ}\text{C}$
- Wash inside out
- Do not tumble dry
- Do not dry clean

## Recommendations

- Treat the Doggielounge like a regular garden cushion and store it indoors when it rains
- Intensive use may cause the filling to shrink
- With the Fatboy filling 100 Litre you can refill Doggielounge

## **HOW TO ENJOY YOUR PRODUCT TO THE MAX**

Keeping it clean

Use a wet cloth to gently cleanse the area by patting it.

Wear-resistant fabric

Easy to clean

In two sizes available